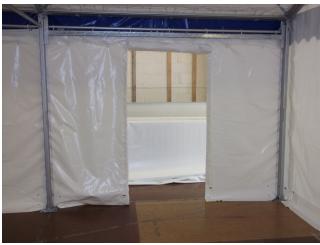

The modular system allows the stall to be extended in 3m increments, giving the ability to establish long runs of similar structures. Internal division is by use of a PVC marquee wall hanging on a curtain rail. This allows rapid re configuration of the internal space.