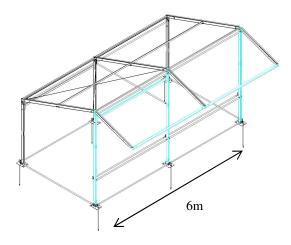

The Custom Covers Coverspan 3m Sales Stall is based on our modular marquee design, using components from a 6 x 6m Coverspan marquee and 3m roof beams.

## **Package Includes**

Extruded Aluminium frame

Galvanised steel joints

**PVC** covers

1.5m weather canopy

The Sales Stall is designed to provide a weatherproof structure optimised for use as a sales counter for outdoor events. The aluminium frame and PVC covers allow quick and easy assembly by two people.

The modular system allows the stall to be extended in 3m increments, giving the ability to establish long runs of similar structures. Internal division is by use of a PVC marquee wall hanging on a curtain rail. This allows rapid re configuration of the internal space.