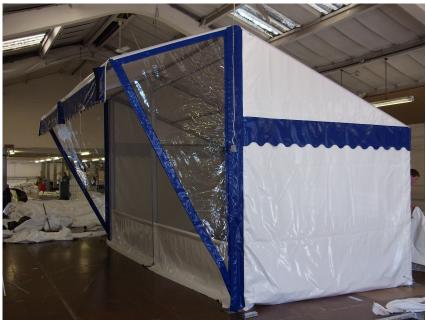

The Custom Covers Coverspan 3m Sales Stall is based on our modular marquee design, using components from a 6 x 6m Coverspan marquee and 3m roof beams.

## **Package Includes**

Extruded Aluminium frame

Galvanised steel joints

**PVC** covers

1.5m weather canopy

The Sales Stall is designed to provide a weatherproof structure optimised for use as a sales counter for outdoor events. The aluminium frame and PVC covers allow quick and easy assembly by two people.

The modular system allows the stall to be extended in 3m increments, giving the ability to establish long runs of similar structures. Internal division is by use of a PVC marquee wall hanging on a curtain rail. This allows rapid re configuration of the internal space.