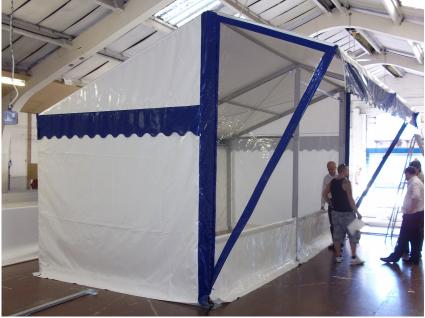

The Custom Covers Coverspan 3m Sales Stall is based on our modular marquee design, using components from a 6 x 6m Coverspan marquee and 3m roof beams.

## **Package Includes**

Extruded Aluminium frame

Galvanised steel joints

**PVC** covers

1.5m weather canopy

The Sales Stall is designed to provide a weatherproof structure optimised for use as a sales counter for outdoor events. The aluminium frame and PVC covers allow quick and easy assembly by two people.

The modular system allows the stall to be extended in 3m increments, giving the ability to establish long runs of similar structures. Internal division is by use of a PVC marquee wall hanging on a curtain rail. This allows rapid re configuration of the internal space.