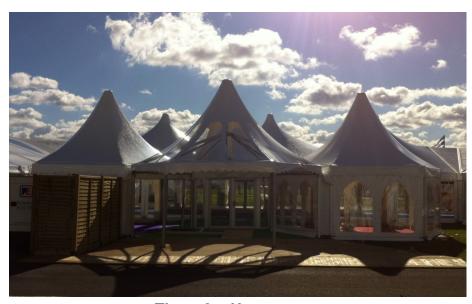

## **Conversion Kit**

- Uses existing Coverspan legs, roof beams and Cone push up
- Uses existing Coverspan walling
- · Can be used with either plain or clear PVC roof

6m Hexagon

6m Hexagon Framework

**Three 6m Hexagons** 