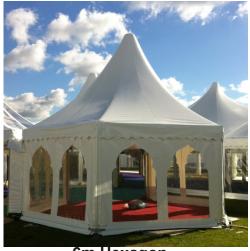

## **Conversion Kit**

- Uses existing Coverspan legs, roof beams and Cone push up
- Uses existing Coverspan walling
- · Can be used with either plain or clear PVC roof

6m Hexagon

6m Hexagon Framework

**Three 6m Hexagons** 