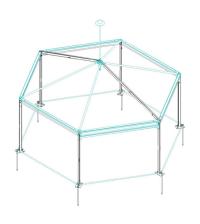

## **Conversion Kit**

- Uses existing Coverspan legs, roof beams and Cone push up
- Uses existing Coverspan walling
- · Can be used with either plain or clear PVC roof

6m Hexagon

6m Hexagon Framework

**Three 6m Hexagons** 