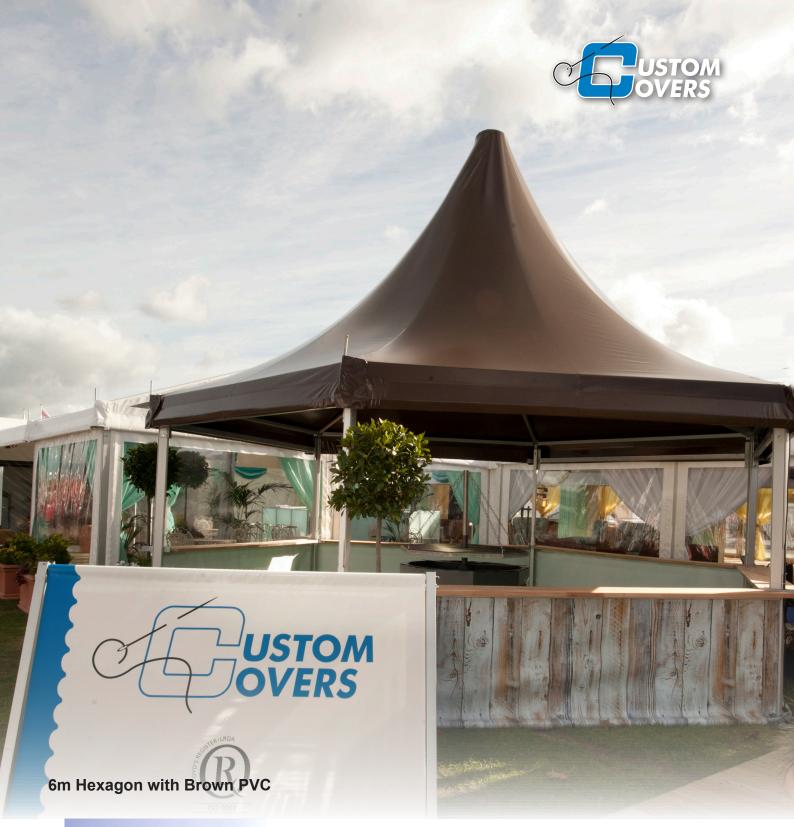

The 6m Hexagon is designed to give a smart eye catching structure for use on its own or as an integrated entrance to other Clearspan structures.

## **Key Features**

- Eye catching
- Designed to use max number of existing parts
- · Compatible with existing walls and doors

## Compatibility

- Uses existing Coverspan legs, roof beams and Cone push up
- Uses existing Coverspan walling
- · Can be used with either plain or clear PVC roof