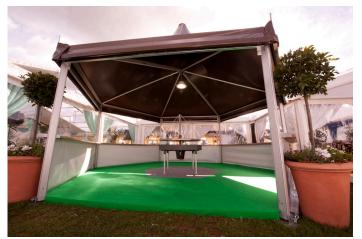

The 6m Hexagon is designed to give a smart eye catching structure for use on its own or as an integrated entrance to other Clearspan structures.

## **Key Features**

- Eye catching
- Designed to use max number of existing parts
- · Compatible with existing walls and doors

## Compatibility

- Uses existing Coverspan legs, roof beams and Cone push up
- Uses existing Coverspan walling
- · Can be used with either plain or clear PVC roof