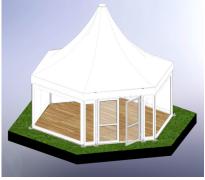

## Compatibility

- Uses existing Coverspan legs, roof beams and Cone push up
- Uses existing Coverspan walling
- · Can be used with either plain or clear PVC roof

## **Conversion Kit**

- Uses existing Coverspan legs, roof beams and Cone push up
- Uses existing Coverspan walling
- · Can be used with either plain or clear PVC roof

6m Hexagon

6m Hexagon Framework

**Three 6m Hexagons** 