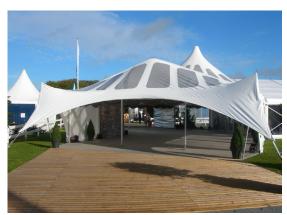

Solent Canopies are available in both plain and clear PVC.

**Solent Canopy Entrance** 