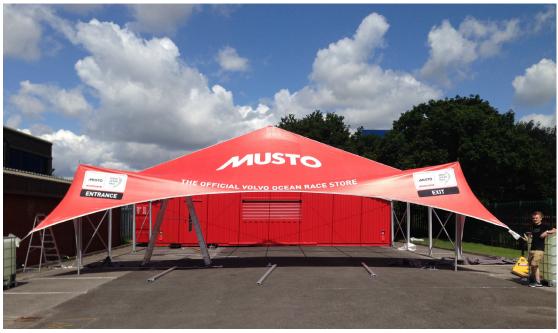

## **Components**

- Canopy with ratchets
- 2 off poles
- 2 off 35" stakes
- · Requires seperate internal gable to close off structure

Solent Canopy at night

**Solent Canopy in Red with Printing** 