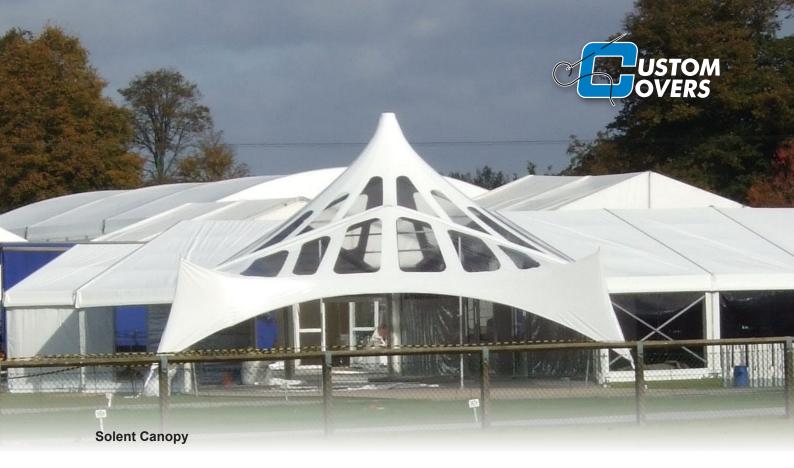

The Solent Canopy provides an elegant covered entrance or smoking shelter for a Coverspan structure.

The canopy connects to the roof and leg extrusions, using the keder track and is then tensioned out by use of 50mm ratchet straps.

## Solent Canopy