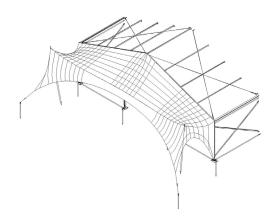

The Solent Canopy provides an elegant covered entrance or smoking shelter for a Coverspan structure.

The canopy connects to the roof and leg extrusions, using the keder track and is then tensioned out by use of 50mm ratchet straps.

Solent Canopies are available for the 6, 9 and 12m wide structures.

The installation method is simply achieved by pulling the canopy through the keder channel, then fitting the support poles and tensioning out taut.