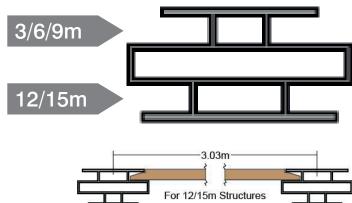

For 3/6/9m structures, place the floor into this part of the extrusion

For 12/15m structures, place the floor into this part of the extrusion

This innovative design allows a 3m centre leg to centre leg for the 3/6/9m structures, and a 3.03m for 12/15m structures. Both configurations can be used with a standard stepover baseplate.