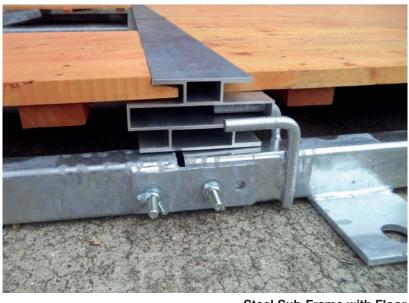

## **Sub-Frame Flooring**

Our steel sub-frame floor is designed to work with Custom Covers' revolutionary aluminium floor extrusion. The sub-frame can be used to ensure the floor is level whilst adding extra structural support to the flooring.