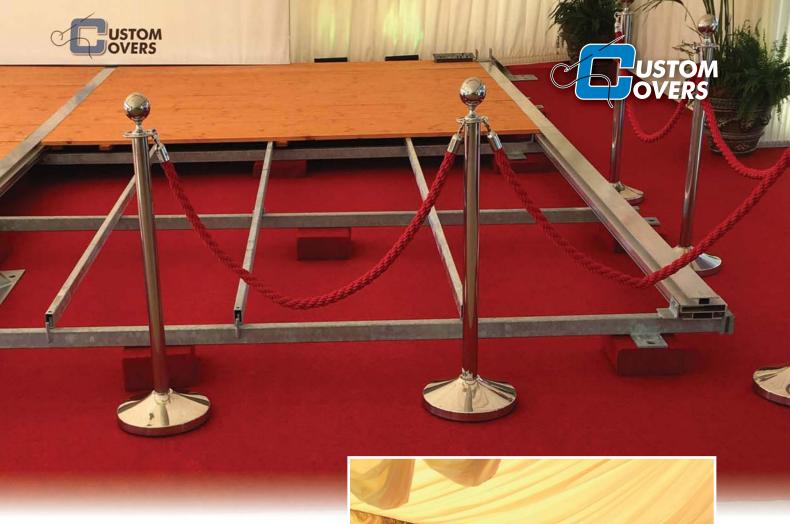

## **Sub-Frame Flooring**

Our steel sub-frame floor is designed to work with Custom Covers' revolutionary aluminium floor extrusion. The sub-frame can be used to ensure the floor is level whilst adding extra structural support to the flooring.