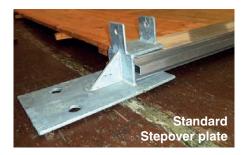

Covers reversible flooring offers a versatile, reliable and sturdy flooring surface. Our flooring system allows one extrusion and one board length to work with the full Coverspan range.

Key Features of this floor:

- Only one floorboard length (2.95m) for full tent range
- One extrusion silhouette, varying in length depending on tent size
- Can use with standard stepover baseplates
- Versatile and light weight
- Works with our steel sub-frame floor



For 3/6/9m structures, place the floor into this part of the extrusion

For 12/15m structures, place the floor into this part of the extrusion





This innovative design allows a 3m centre leg to centre leg for the 3/6/9m structures, and a 3.03m for 12/15m structures. Both configurations can be used with a standard stepover baseplate.









**Sub-Frame Stepover Plate** 

## **Sub-Frame Flooring**

Our steel sub-frame floor is designed to work with Custom Covers' revolutionary aluminium floor extrusion. The sub-frame can be used to ensure the floor is level whilst adding extra structural support to the flooring.

## **Flooring Technical Specifications**

**Longest component:** 3.06m

**Floor Boards:** Pressure treated impregnated larch pine **Board size:** 2.95m x 0.5m for standard boards and

2.95m x 0.6m for the infill board

Time to install: 1.5hr (9m x 21m marquee)

Number of people required: 4

Weight: 16kg per. Floorboard

Standard floor load limit: 400kg/m²

## **INNOVATIVE DESIGN**

custom made with customers in mind