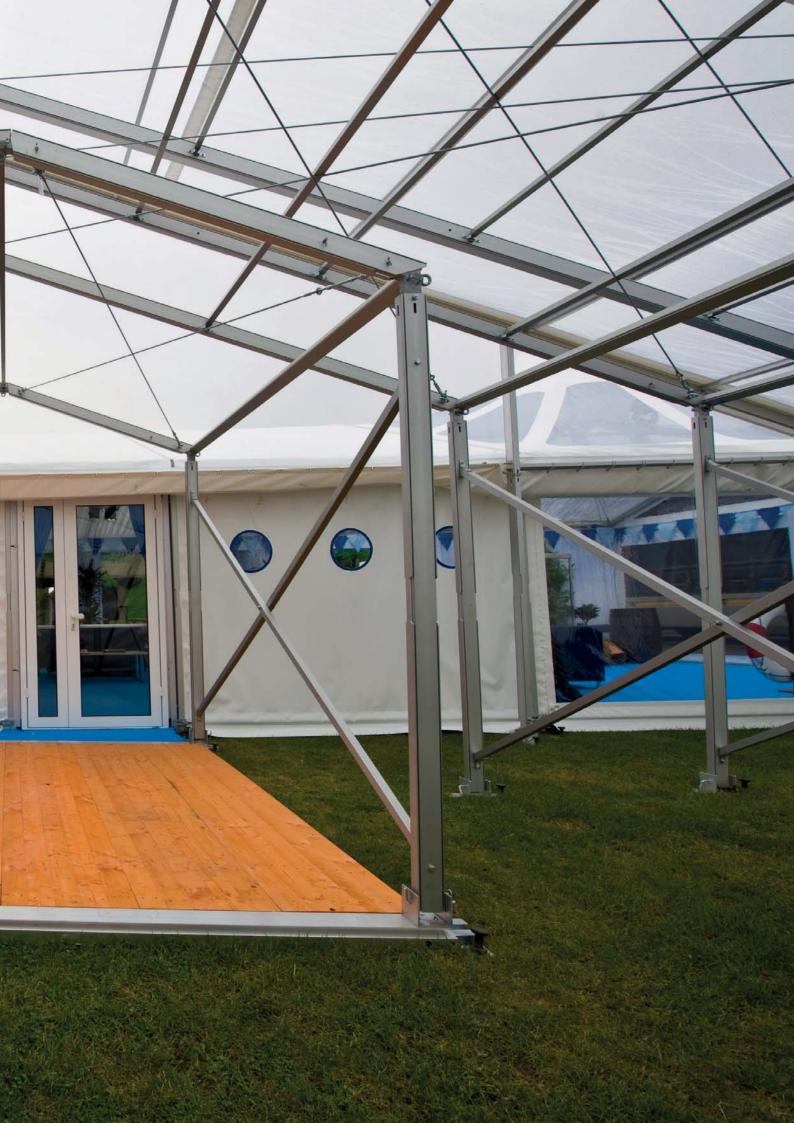

For 3/6/9m structures, place the floor into this part of the extrusion

For 12/15m structures, place the floor into this part of the extrusion

This innovative design allows a 3m centre leg to centre leg for the 3/6/9m structures, and a 3.03m for 12/15m structures. Both configurations can be used with a standard stepover baseplate.