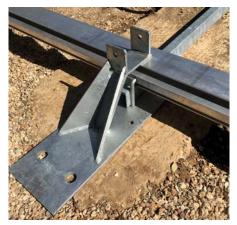

vers reversible flooring offers a versatile, reliable and sturdy flooring surface. Our flooring system allows one extrusion and one board length to work with the full Coverspan range.

Key Features of this floor:

- Only one floorboard length (2.95m) for full tent range
- One extrusion silhouette, varying in length depending on tent size
- Can use with standard stepover baseplates
- Versatile and light weight
- Works with our steel sub-frame floor



For 3/6/9m structures, place the floor into this part of the extrusion

For 12/15m structures, place the floor into this part of the extrusion





This innovative design allows a 3m centre leg to centre leg for the 3/6/9m structures, and a 3.03m for 12/15m structures. Both configurations can be used with a standard stepover baseplate.









**Sub-Frame Stepover Plate** 

## **Sub-Frame Flooring**

Our steel sub-frame floor is designed to work with Custom Covers' revolutionary aluminium floor extrusion. The sub-frame can be used to ensure the floor is level whilst adding extra structural support to the flooring.

## **Flooring Technical Specifications**

**Longest component:** 3.06m

**Floor Boards:** Pressure treated impregnated larch pine **Board size:** 2.95m x 0.5m for standard boards and

2.95m x 0.6m for the infill board

Time to install: 1.5hr (9m x 21m marquee)

Number of people required: 4

Weight: 16kg per. Floorboard

Standard floor load limit: 400kg/m²

## **INNOVATIVE DESIGN**

custom made with customers in mind