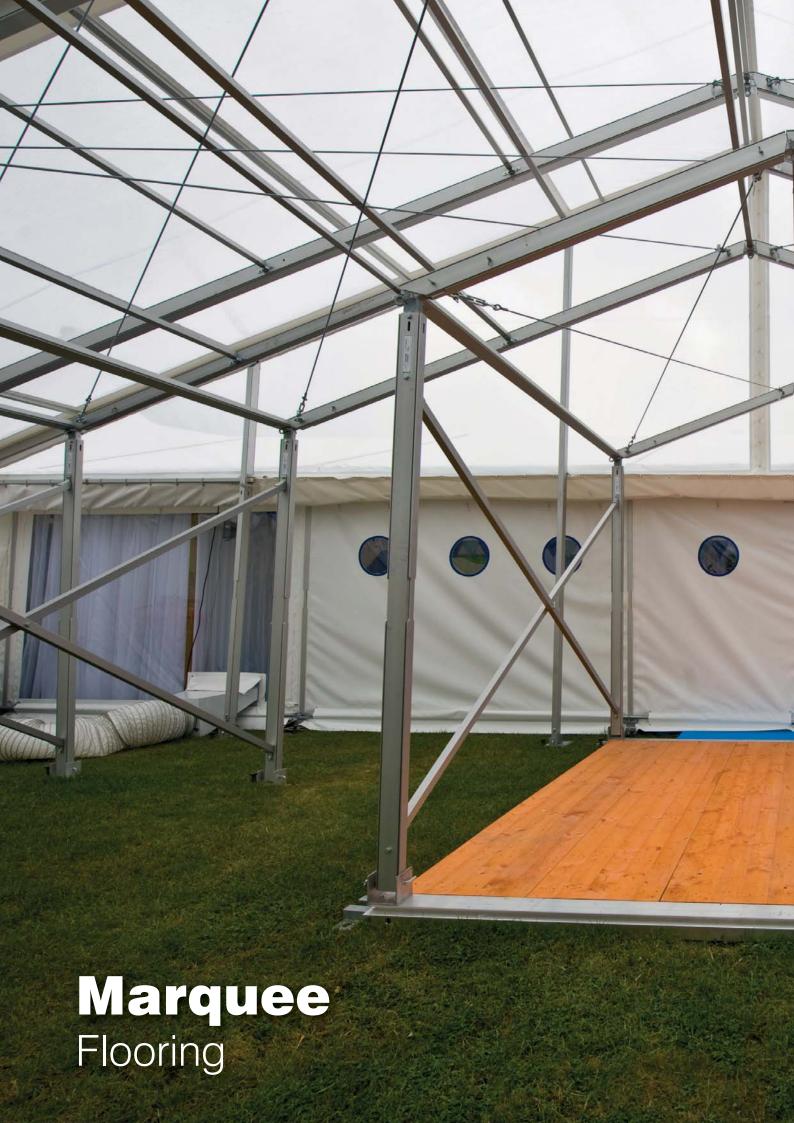

## **Marquee Flooring**

The Custom Covers reversible flooring offers a versatile, reliable and sturdy flooring surface. Our flooring system allows one extrusion and one board length to work with the full Coverspan range.

Key Features of this floor:

- Only one floorboard length (2.95m) for full tent range
- One extrusion silhouette, varying in length depending on tent size
- Can use with standard stepover baseplates
- Versatile and light weight
- Works with our steel sub-frame floor