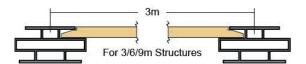

For 3/6/9m structures, place the floor into this part of the extrusion

For 12/15m structures, place the floor into this part of the extrusion

This innovative design allows a 3m centre leg to centre leg for the 3/6/9m structures, and a 3.03m for 12/15m structures. Both configurations can be used with a standard stepover baseplate.