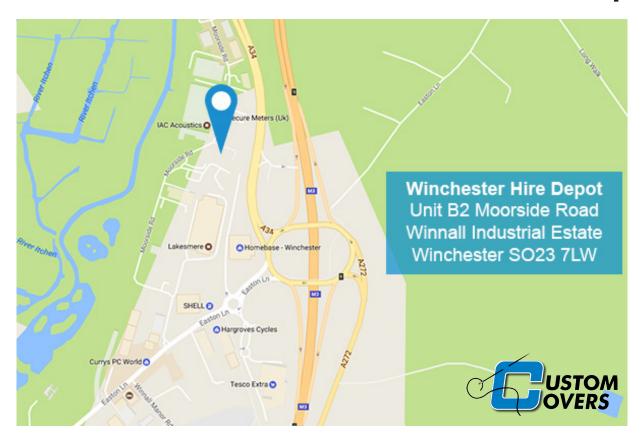

## **Directions to the New Winchester Hire Depot**

## Coming From the North, take the M3 or A34 Southbound:

At **Junction 9** of the M3, take the North Winchester exit. If using A34, J9 of M3 is at the end of A34

At the roundabout, take the **3rd exit** (**4th** if coming from A34), following signs to Winnall Trading Estate

At the Tesco roundabout, take the **2nd exit** and stay on Easton Lane Turn right onto Moorside Road, 1st turning after the Shell Garage For 500 yards, follow Moorside Road down the hill

Custom Covers Winchester Depot will be on your right, look out for the sign

## Coming From the South, take the M3 Northbound:

At **Junction 9** of the M3, use the left 2 lanes to take the North Winchester exit At the roundabout, take the **1st exit**, following signs to Winnall Trading Estate At the Tesco roundabout, take the **2nd exit** and stay on Easton Lane Turn right onto Moorside Road, 1st turning after the Shell Garage For 500 yards, follow Moorside Road down the hill

Custom Covers Winchester Depot will be on your right, look out for the sign