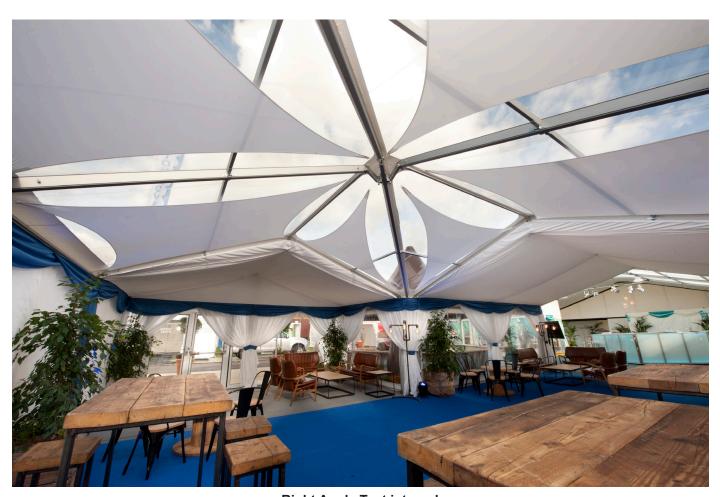

## Right Angle Tent

## **Components**

- Special diagonal roof rafter with knuckle
- Non-standard eave rails
- Inner corner joiner piece
- Inside corner infill walls
- Special roof purlins

**Right Angle Tent internal** 