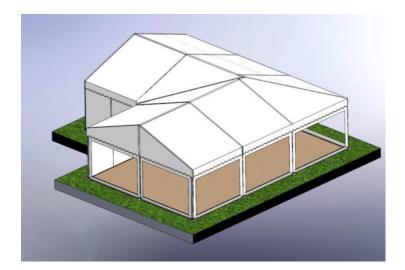

## Right Angle Tent

## **Key Features**

- Allows seemless turn in a standard coverspan marquee
- Can be combined to create a U shaped frame to form a central atrium
- To get around awkward entrances
- Allows a gable entrance at the side of the marquee
- Designed to use the maximum number of existing parts
- Compatible with standard Custom Covers PVC windows, walls and doors