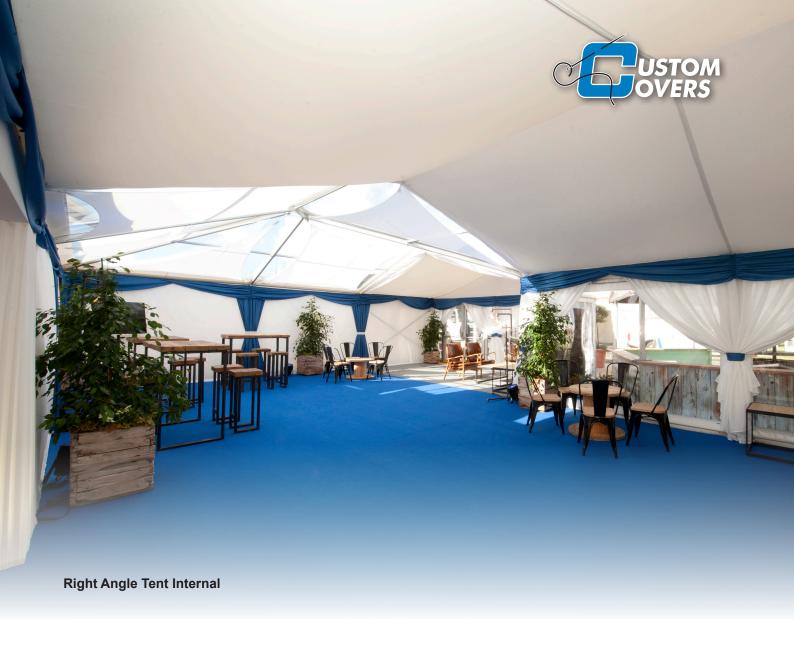

## Right Angle Tent

## **Components**

- Special diagonal roof rafter with knuckle
- Non-standard eave rails
- Inner corner joiner piece
- Inside corner infill walls
- Special roof purlins

**Right Angle Tent internal** 