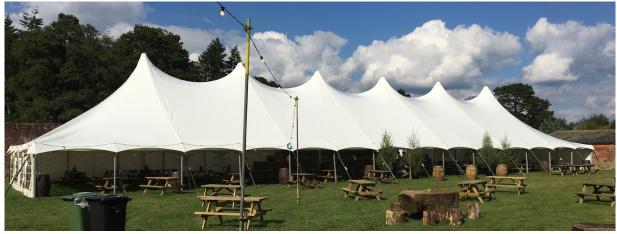

Internal 12m x 42m Tensile Traditional Marquee

A product unlike anything else in our Coverspan tent range, the tensile traditional uses aluminium poles and ratchet straps to create a defined scalloped silhouette.

12m x 42m Tensile Traditional Marquee