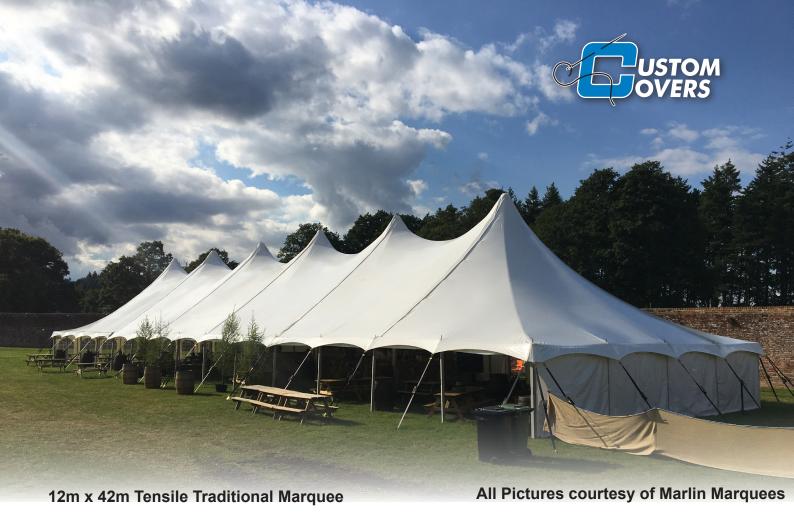

Internal 12m x 42m Tensile Traditional Marquee

A product unlike anything else in our Coverspan tent range, the tensile traditional uses aluminium poles and ratchet straps to create a defined scalloped silhouette.

12m x 42m Tensile Traditional Marquee