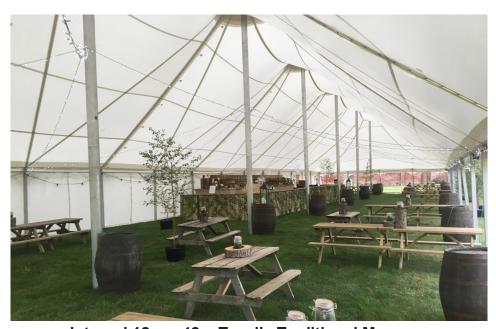

Internal 12m x 42m Tensile Traditional Marquee

A product unlike anything else in our Coverspan tent range, the tensile traditional uses aluminium poles and ratchet straps to create a defined scalloped silhouette.