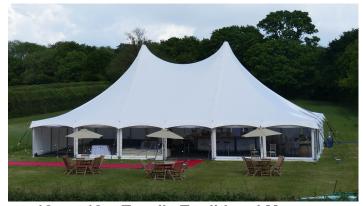

Available on its own or as a conversion kit, the tensile traditional comes in a standard size of 12m x 18m with options to extend length in 6m increments.