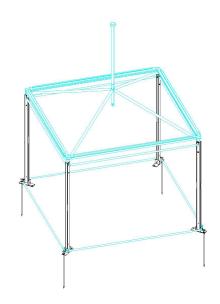

The Romsey provides a pagoda designed to work alongside existing Coverspan products either on its own or adjacent to other structures.

The Romsey is available as a complete unit or a simple conversion package. The sketch shows the conversion package in blue.