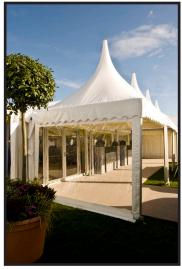

## Compatibility

- Uses existing stock 3/6/9m marquee frame legs
- Uses standard Custom Covers PVC walls
- · Can use both bar tension walls or standard curtain rail walls
- Works with standard doors

3m Romsey Pagoda