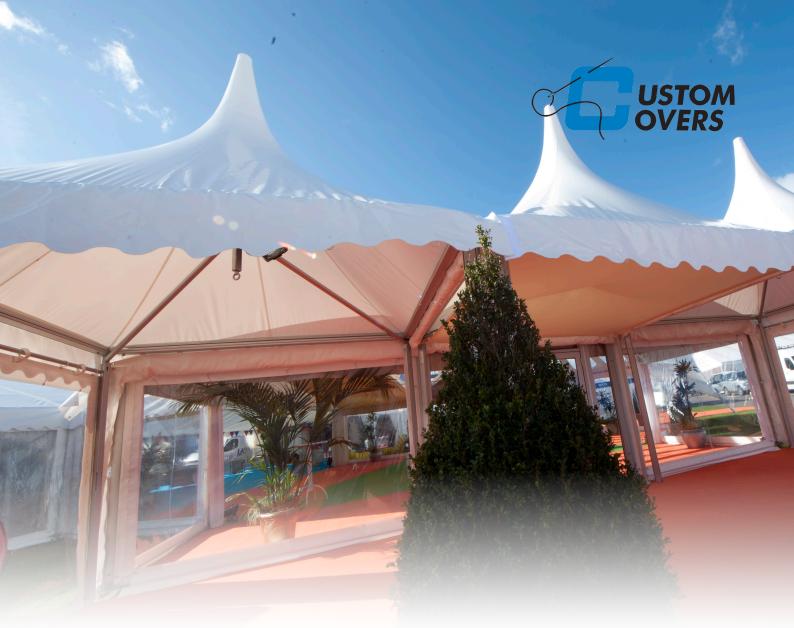

## **3m Romsey Pagodas**

The Romsey is designed to provide a standard central push up pagoda with all the benefits of using standard Custom Covers legs (small profile). This provides an economical way to add pagodas to your inventory, with the benefits of being able to utilise existing stock items.

The Romsey provides a pagoda designed to work alongside existing Coverspan products either on its own or adjacent to other structures.

The Romsey is available as a complete unit or a simple conversion package. The sketch shows the conversion package in blue.

3m Romsey Pagoda

## Romsey Pagoda