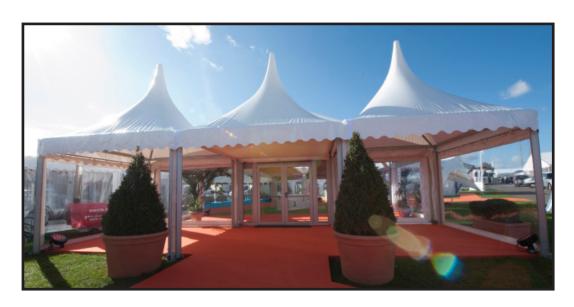

The Romsey provides a pagoda designed to work alongside existing Coverspan products either on its own or adjacent to other structures.

The Romsey is available as a complete unit or a simple conversion package. The sketch shows the conversion package in blue.

## Romsey Pagoda