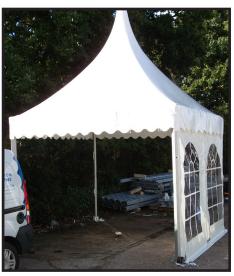

3m Romsey Pagoda

## Compatibility

- Uses existing stock 3/6/9m marquee frame legs
- Uses standard Custom Covers PVC walls
- · Can use both bar tension walls or standard curtain rail walls
- Works with standard doors

3m Romsey Pagoda