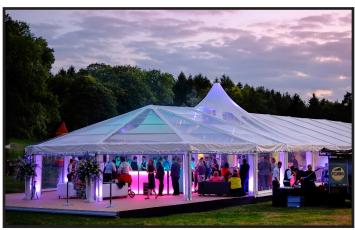

### Compatibility

- Uses existing Coverspan frames
- Can be used with clear or plain PVC
- Doesn't effect design wind load

**6m Clear Cone** 

12m Clear PVC Cone with Bell

6m / 9m PVC Cones