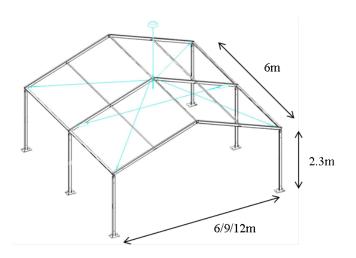

#### 6m Clear PVC Cone

The Custom Covers CQ Cone is a cost effective way of bringing the elegance of a modern tensile structure to a Coverspan marquee.

The CQ Cone range covers the 6, 9 and 12m wide structures and comprises frame and PVC components.

The design replaces a standard ridge knuckle with a screw tension mechanism and push up pole assembly. Bracing wires and a two bay PVC roof complete the package. The components in the conversion kit are shown in blue. The PVC can either be plain or fitted with clear panels to bring in light.

These cones can also be used as stand alone units as an alternative to a pagoda structure.