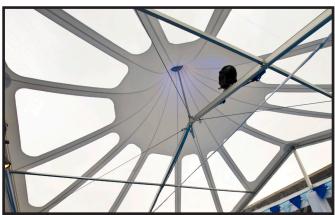

The design replaces a standard ridge knuckle with a screw tension mechanism and push up pole assembly. Bracing wires and a two bay PVC roof complete the package. The components in the conversion kit are shown in blue. The PVC can either be plain or fitted with clear panels to bring in light.

### **Key Features**

- Traditional look
- Eye catching
- Cost effective
- Compatible with existing Coverspan frames
- Minimal assembly small number of parts

6m Cones Internal

12m Cones with Hayling

9m Clear PVC