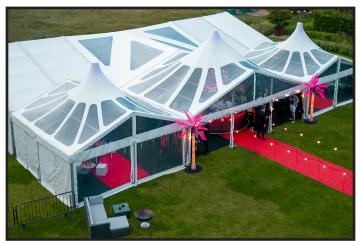

#### 6m Clear PVC Cone

The Custom Covers CQ Cone is a cost effective way of bringing the elegance of a modern tensile structure to a Coverspan marquee.

The CQ Cone range covers the 6, 9 and 12m wide structures and comprises frame and PVC components.

The design replaces a standard ridge knuckle with a screw tension mechanism and push up pole assembly. Bracing wires and a two bay PVC roof complete the package. The components in the conversion kit are shown in blue. The PVC can either be plain or fitted with clear panels to bring in light.

These cones can also be used as stand alone units as an alternative to a pagoda structure.

### **Key Features**

- Traditional look
- Eye catching
- Cost effective
- Compatible with existing Coverspan frames
- Minimal assembly small number of parts

6m Cones Internal

12m Cones with Hayling

9m Clear PVC