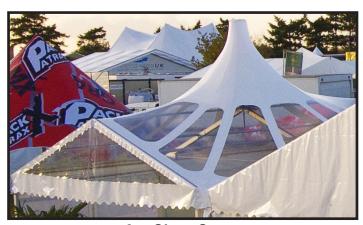

#### 6m Clear PVC Cone

The Custom Covers CQ Cone is a cost effective way of bringing the elegance of a modern tensile structure to a Coverspan marquee.

The CQ Cone range covers the 6, 9 and 12m wide structures and comprises frame and PVC components.

The design replaces a standard ridge knuckle with a screw tension mechanism and push up pole assembly. Bracing wires and a two bay PVC roof complete the package. The components in the conversion kit are shown in blue. The PVC can either be plain or fitted with clear panels to bring in light.

These cones can also be used as stand alone units as an alternative to a pagoda structure.