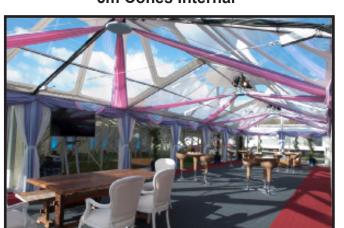

### **Key Features**

- Traditional look
- Eye catching
- Cost effective
- Compatible with existing Coverspan frames
- Minimal assembly small number of parts

6m Cones Internal

12m Cones with Hayling

9m Clear PVC