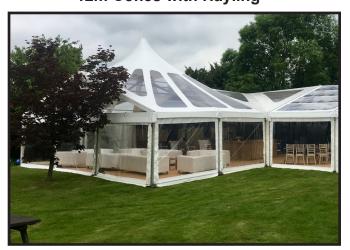

### **Key Features**

- Traditional look
- Eye catching
- Cost effective
- Compatible with existing Coverspan frames
- Minimal assembly small number of parts

6m Cones Internal

12m Cones with Hayling

9m Clear PVC