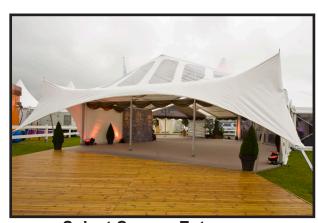

## **Components**

- Canopy with ratchets
- 2 of aluminium support poles
- 2 of 35" stakes
- · Requires separate internal gable to close off structure

Solent Canopy at night

**Solent Canopy in Red with Printing** 