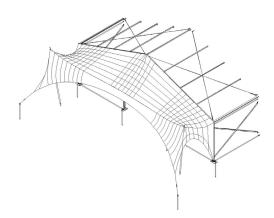

The Solent Canopy provides an elegant, covered entrance or smoking shelter for a Coverspan structure.

The canopy connects to the roof and leg extrusions, using the keder track and is then tensioned out by use of 50mm ratchet straps.

Solent Canopies are available for the 6, 9 and 12m wide structures.

The installation method is simply achieved by pulling the canopy through the keder channel, then fitting the support poles and tensioning out taut.