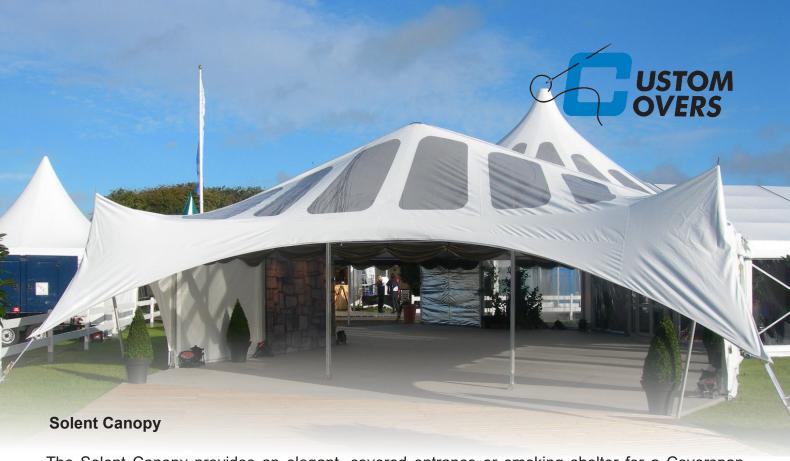

The Solent Canopy provides an elegant, covered entrance or smoking shelter for a Coverspan structure.

The canopy connects to the roof and leg extrusions, using the keder track and is then tensioned out by use of 50mm ratchet straps.

Solent Canopies are available for the 6, 9 and 12m wide structures.

The installation method is simply achieved by pulling the canopy through the keder channel, then fitting the support poles and tensioning out taut.

Solent Canopies are available in both plain and clear PVC.

**Solent Canopy Entrance** 