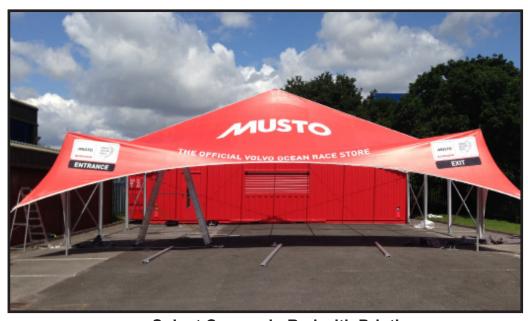

## **Components**

- Canopy with ratchets
- 2 of aluminium support poles
- 2 of 35" stakes
- · Requires separate internal gable to close off structure

Solent Canopy at night

**Solent Canopy in Red with Printing** 