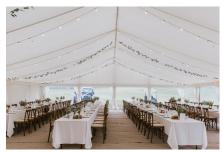

#### Roofs

As with our frame structures linings are modular and our standard product come in 3m bay widths. We keep stock of marquee linings for marquees with widths of 3m to 15m.

A popular choice is a pleated lining in white or mid ivory

We have a range of colours detailed on the back page

We also offer a flat linings in mid ivory and white.