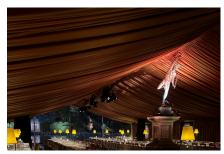

#### **Black out and starlight**

We offer a black out lining and a black and mid ivory LED starlight ceilings.

Black out linings can be use for roofs, gables hip ends and walls

Mid ivory starlight offers a softer look

Black starlight is our most popular choice