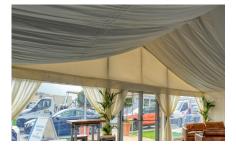

# Hip and Gable Ends

A roof lining can be finished off in three different ways: gable, bell or hip end. Again all different endings can be finished in all noted tent widths.

hip ends slope down giving an angled effect

monty roof creates a centre point so the linings drape out-

gables are a straight, vertical end with a triangular top

Custom Covers (1984) LTD Tel: +44 (0)23 8033 5744 Quayside Road Bitterne Manor Southampton SO18 1AD