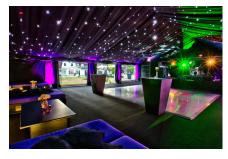

#### **Black out and starlight**

We offer a black out lining and a black and mid ivory LED starlight ceilings.

Black out linings can be use for roofs, gables hip ends and walls

Mid ivory starlight offers a softer look

Black starlight is our most popular choice