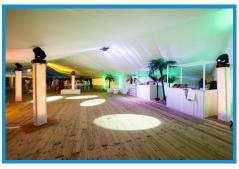

#### **Black out and starlight**

We offer a black out lining and a black and mid ivory LED starlight ceilings.

Black out linings can be use for roofs, gables hip ends and walls

Mid ivory starlight offers a softer look