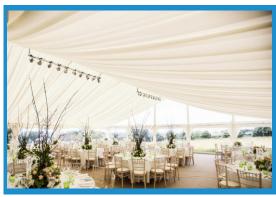

#### Roofs

As with our frame structures linings are modular and our standard product come in 3m bay widths. We keep stock of marquee linings for marquees with widths of 3m to 15m.

A popular choice is a pleated lining in white or mid ivory

We have a range of colours detailed on the back page

We also offer a flat linings in mid ivory and white.