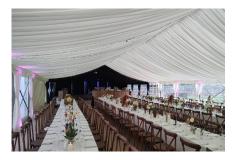

#### Roofs

As with our frame structures linings are modular and our standard product come in 3m bay widths. We keep stock of marquee linings for marquees with widths of 3m to 15m.

A popular choice is a pleated lining in white or mid ivory

We have a range of colours detailed on the back page

We also offer a flat linings in mid ivory and white.