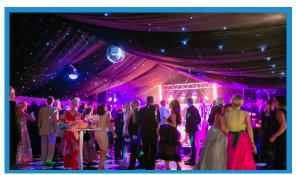

#### **Black out and starlight**

We offer a black out lining and a black and mid ivory LED starlight ceilings.

Black out linings can be use for roofs, gables hip ends and walls

Mid ivory starlight offers a softer look

Black starlight is our most popular choice