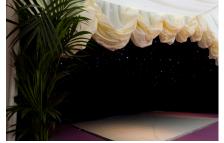

#### **Black out and starlight**

We offer a black out lining and a black and mid ivory LED starlight ceilings.

Black out linings can be use for roofs, gables hip ends and walls

Mid ivory starlight offers a softer look

Black starlight is our most popular choice