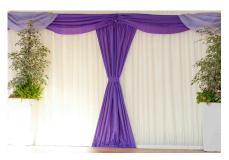

#### Swag and Drape

Swag and drape linings are a popular decorative option used in marquees and event spaces to transform plain interiors into elegant, atmospheric settings.

Standard Swag and window drape in white

9m mid ivory mixed swags

Wall overlay queen swags and infill swags