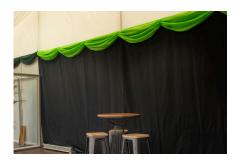

#### Swag and Drape

Swag and drape linings are a popular decorative option used in marquees and event spaces to transform plain interiors into elegant, atmospheric settings.

Standard Swag and window drape in white

9m mid ivory mixed swags

Wall overlay queen swags and infill swags