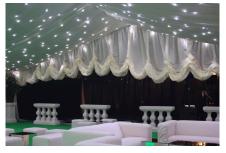

#### **Black out and starlight**

We offer a black out lining and a black and mid ivory LED starlight ceilings.

Black out linings can be use for roofs, gables hip ends and walls

Mid ivory starlight offers a softer look

Black starlight is our most popular choice