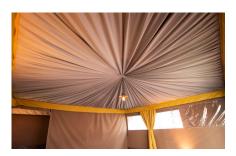

#### Roofs

As with our frame structures linings are modular and our standard product come in 3m bay widths. We keep stock of marquee linings for marquees with widths of 3m to 15m.

A popular choice is a pleated lining in white or mid ivory

monty roof creates a centre point so the linings drape out-

gables are a straight, vertical end with a triangular top

Custom Covers (1984) LTD Tel: +44 (0)23 8033 5744 Quayside Road Bitterne Manor Southampton SO18 1AD