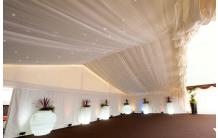

#### **Black out and starlight**

We offer a black out lining and a black and mid ivory LED starlight ceilings.

Black out linings can be use for roofs, gables hip ends and walls

Mid ivory starlight offers a softer look

Black starlight is our most popular choice