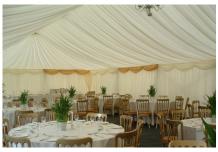

Interior decorative linings can completely transform the ambiance of any event. Whether it's a trade, business, wedding, or party, day or night, marquee linings help set the perfect environment and create a stunning atmosphere.

#### Roofs

As with our frame structures linings are modular and our standard product come in 3m bay widths. We keep stock of marquee linings for marquees with widths of 3m to 15m.

A popular choice is a pleated lining in white or mid ivory

We have a range of colours detailed on the back page

We also offer a flat linings in mid ivory and white.