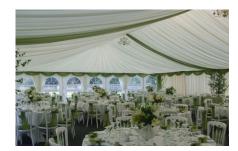

#### Roofs

As with our frame structures linings are modular and our standard product come in 3m bay widths. We keep stock of marquee linings for marquees with widths of 3m to 15m.

A popular choice is a pleated lining in white or mid ivory

We have a range of colours detailed on the back page

We also offer a flat linings in mid ivory and white.