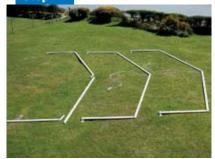

#### Step 2

Lay out components and fix roof wires

Step 3

Erect first bay with cross bracing

Begin to extend second bay

Insert eave purlin to erect second bay

Insert roof purlins and connect roof wires

Throw rope over the frame and pull PVC roof over