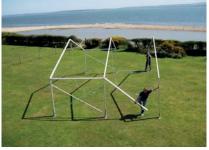

#### Step 2

Lay out components and fix roof wires

Step 3

Erect first bay with cross bracing

Begin to extend second bay

Insert eave purlin to erect second bay

Insert roof purlins and connect roof wires

Throw rope over the frame and pull PVC roof over