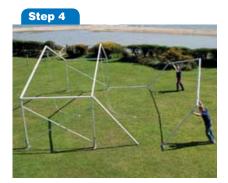

#### Step 2

Lay out components and fix roof wires

Step 3

Erect first bay with cross bracing

Begin to extend second bay

Insert eave purlin to erect second bay

Insert roof purlins and connect roof wires

Throw rope over the frame and pull PVC roof over