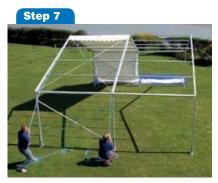

Ensure the ropes clear the frame before pulling over the attached PVC

Pull over the remaining roof