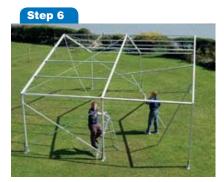

#### Step 2

Lay out components and fix roof wires

Step 3

Erect first bay with cross bracing

Begin to extend second bay

Insert eave purlin to erect second bay

Insert roof purlins and connect roof wires

Throw rope over the frame and pull PVC roof over