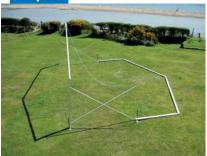

#### Step 2

Lay out components and fix roof wires

Step 3

Erect first bay with cross bracing

Begin to extend second bay

Insert eave purlin to erect second bay

Insert roof purlins and connect roof wires

Throw rope over the frame and pull PVC roof over

Ensure the ropes clear the frame before pulling over the attached PVC

Pull over the remaining roof