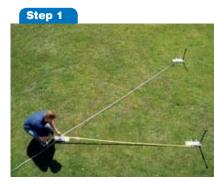

|                                                                              |
|                                                     |                                                                              |                                                                              |                                                                              |                                                                              |                                                                              |

**Custom Covers (1984) Ltd** Quayside Road, Bitterne Manor Southampton SO18 1AD

Tel: +44 (0)23 8033 5744 Fax: +44 (0)23 8022 5581

sales@customcovers.co.uk www.customcovers.co.uk

## Structural assembly



Careful measurement to ensure base plates are square

#### Step 2



Lay out components and fix roof wires

Step 3



Erect first bay with cross bracing



Begin to extend second bay





Insert eave purlin to erect second bay



Insert roof purlins and connect roof wires



Throw rope over the frame and pull PVC roof over







Ensure the ropes clear the frame before pulling over the attached PVC



Pull over the remaining roof

### There are a number of very good reasons to choose a Custom Covers Coverspan Plus Four-Channel system:

- One size of wall fits all: For PVC walling you only need one length of wall not two wall lengths.
- It is easy to fit an internal division in the marquee.
- It allows linings to be more modular and versitile.
- You can use the internal channel to fit any