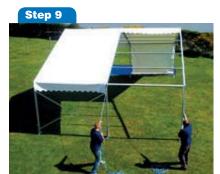

#### Step 2

Lay out components and fix roof wires

Step 3

Erect first bay with cross bracing

Begin to extend second bay

Insert eave purlin to erect second bay

Insert roof purlins and connect roof wires

Throw rope over the frame and pull PVC roof over

Ensure the ropes clear the frame before pulling over the attached PVC

Pull over the remaining roof