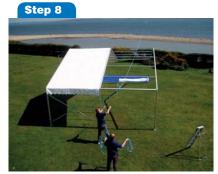

#### Step 2

Lay out components and fix roof wires

Step 3

Erect first bay with cross bracing

Begin to extend second bay

Insert eave purlin to erect second bay

Insert roof purlins and connect roof wires

Throw rope over the frame and pull PVC roof over