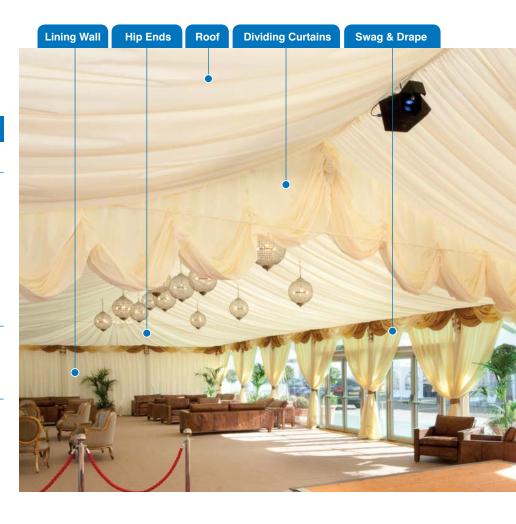

#### Roofs

As with our frame structures our linings are modular and our standard products comes in 3m bay widths. We keep stock of marquee linings for marquees with widths of 3m, 6m, 12m, and 15m.

#### Walling

Standard walling is for 3m bay widths with 2.3m eave height.

#### Hips, Bells and Gable ends

A roof lining can be finished off in three different ways: hip end, bell end, and gable end. Again all different endings can be finished in all noted tent widths.

## **Finishing Touches**

Custom Covers stock a full colour range of standard 3m swags. For other finishing touches available, see our website, www.customcovers. co.uk/decorativetouches