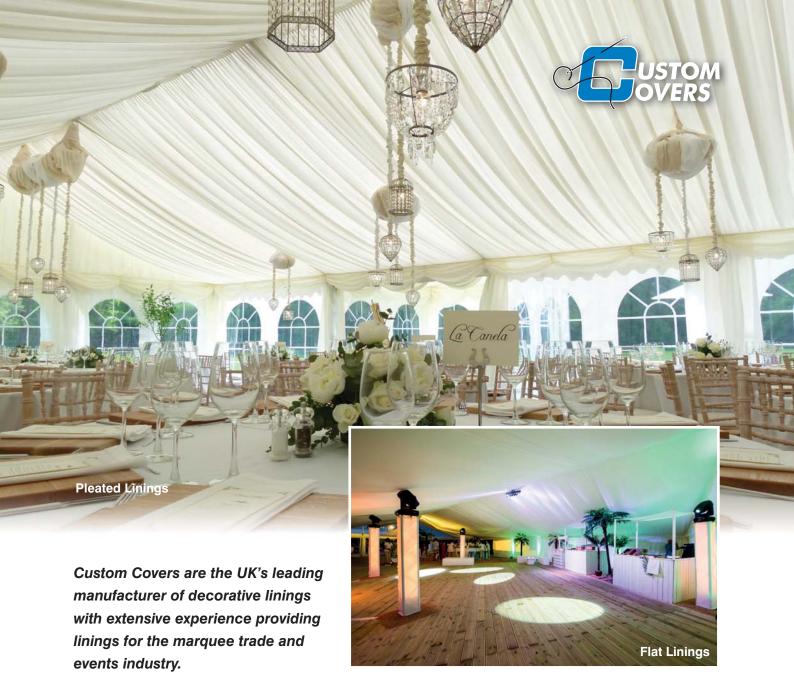

Interior decorative linings will transform the look of any event whether sporting or party functions, day or night, marquee linings can create the effect and atmosphere you need to enhance the image of your event.

### We will line anything

Custom Covers offer a complete range of decorative linings for all standard tent makers available in Europe from 3m up to 50m. We have patterns for all reputable tent frame systems and are happy to cater for traditional pole tent linings. All linings are available in pleated or flat finishes. We also offer a bespoke service and are happy to quote to make linings to fit any structure.

# **Decorative** linings

Custom Covers stock a standard range of linings but will happily make any lining you need.