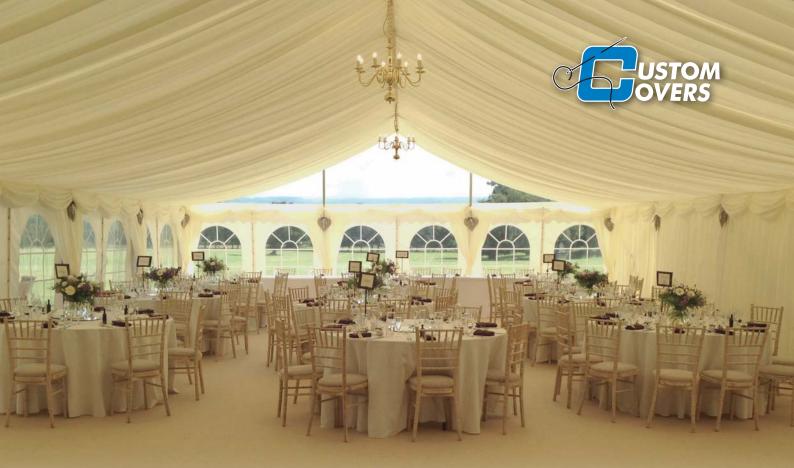

# **Ivory and White Linings**

Pleated – We have a selection of pleated linings to fit most structures up to 15m span. Hip ends, roofs and gables on a 3m bay size are available to fit 9m, 12m and 15m structures. Walls are 3m bay size by 2.3m leg height.

# **Hire** linings