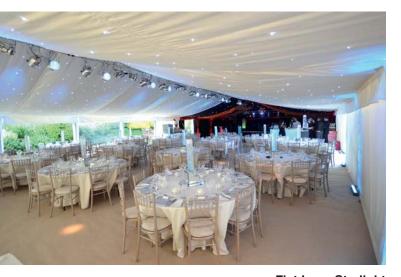

# Starlight Linings

We have some enormous stock of black LED starlight roofs, these are available in two bay widths, 3m and 5m.

3m widths are designed to fit 6m, 9m, 12m and 15m span structures. 5m widths are better suited to fit 12m, 15m, 20m, 25m and 30m spans.

LED Starlight's are very versatile and durable making them immensely popular with our clients. These robust starlight's come with a 2 channel system, allowing flexibility to twinkle or sequence to meet your client's expectations.

**Blackout Starlight** 