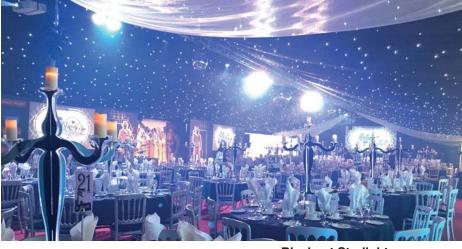

# Starlight Linings

We have some enormous stock of black LED starlight roofs, these are available in two bay widths, 3m and 5m.

3m widths are designed to fit 6m, 9m, 12m and 15m span structures. 5m widths are better suited to fit 12m, 15m, 20m, 25m and 30m spans.

LED Starlight's are very versatile and durable making them immensely popular with our clients. These robust starlight's come with a 2 channel system, allowing flexibility to twinkle or sequence to meet your client's expectations.

**Blackout Starlight** 