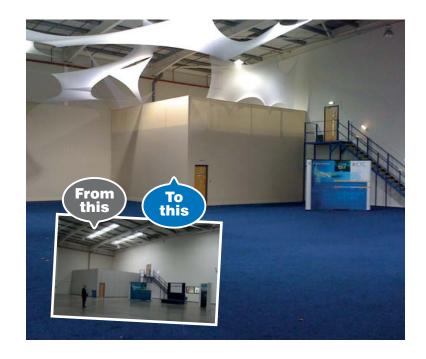

You too could take advantage of Custom Covers' skills to revolutionise your space and turn it into the perfect party venue. We can transform any space from sports halls to tennis pavilions.